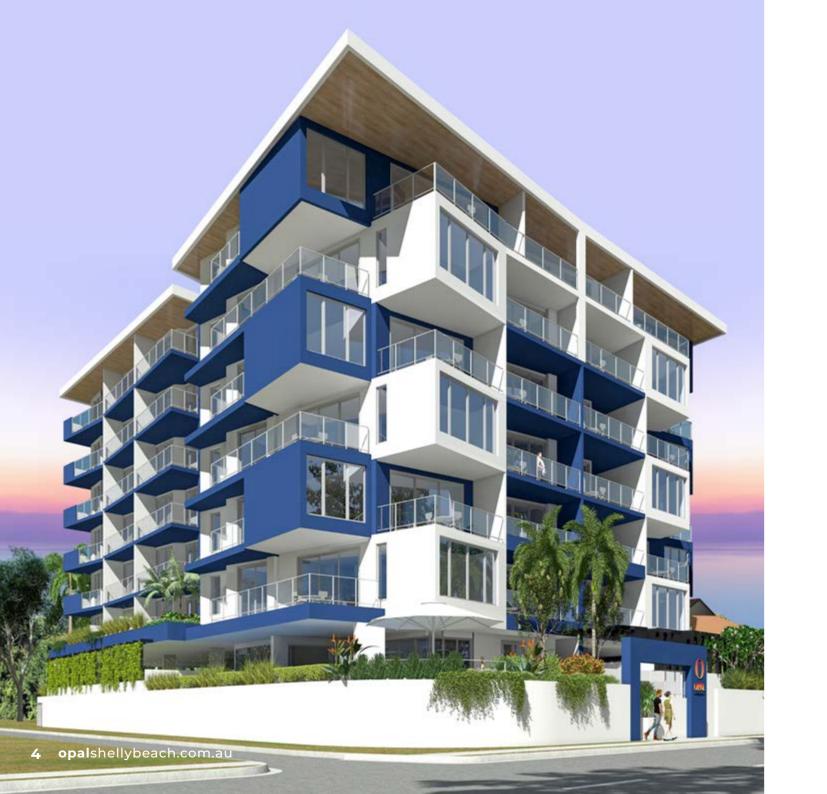

# Experience the luxury you deserve

With breathtaking ocean views from its prime beachfront location, OPAL Shelly Beach offers an exclusive collection of apartments embodying vibrant living with uncompromised luxury. Each meticulously designed space draws inspiration from the serene waters of Hervey Bay, allowing you to fully embrace the beauty and tranquillity of oceanfront living.

### **ARCHITECTURAL FEATURES**

- 2 and 3 bedroom apartments
- Secure lift access to all levels
- Low Body Corporate fees
- Gym and pool
- BBQ area
- Architecturally designed landscaped gardens
- Up to 2 car spaces
- Lockable storage enclosure for all apartments